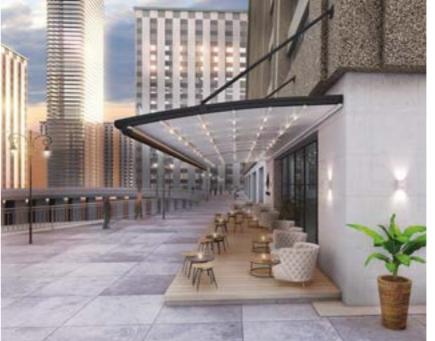

## **R6** SUBULATE

Unique to Rising, the new R6 series, one button control not only looks like no other, it performs like no other. Delivering a strong confidence to whom it features. No obstruction to your view, thanks to 'Flat' look rafters & hanging module.

Available Series