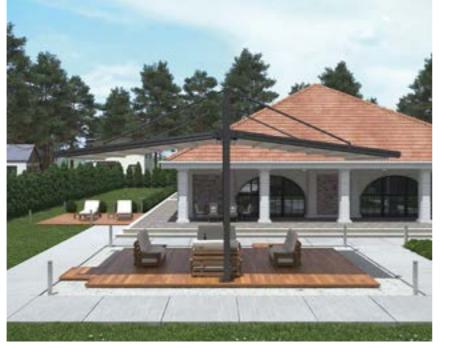

## **R5** SUBULATE

The R5 series operation is supremely confident, connected and effortlessly delivered thanks to a carefully engineered suite of technologies. Central support beam generates cantilever look, merging with linear rafters created luxurious free standing pergola system.

#### Available **Series**

**Max width:** 14' 9" Max projection: 29' 6" 430.57 SqFt

Maximum Coverage on a Single System

## QUERCUS MINIMA

**Max width:** 14' 9" Max projection: 29' 6" 430.57 SqFt Maximum Coverage on a Single System