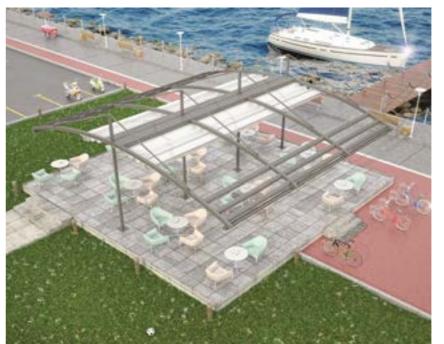

## **R1** SUBULATE

Most iconic design out of all our products. Lovingly hand crafted, and carefully made to measure. Our understanding of aluminium and components runs deep on this range. Basic "Flat" look, bonded with twin system finish.

Available **Series** 

Max width: 39' Max projection: 65' 2583.34 SqFt

Maximum Coverage on a Single System