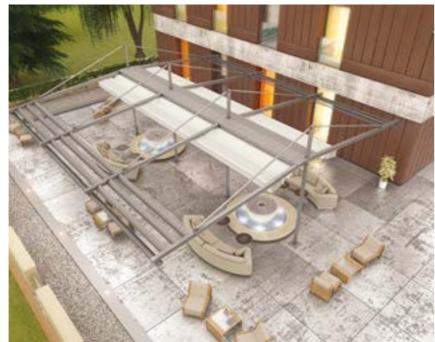

## **R3** SUBULATE

Master of Disguise. The illusion of Aluminium. Our reputation for quality has been earned by insisting on only the very best material. We have developed our R3 system to your required level including integrated support post, with combining straight line rafter profiles.

Available **Series** 

#### **TECTONA**

Max width: 39' Max projection: 32' 9" 1291.67 SqFt

Maximum Coverage on a Single System

#### OUERCUS MINIMA

Max width: 39'

Max projection: 32' 9" 1291.67 SqFt

Maximum Coverage on a Single System

#### **PULMUS**

Max width: 39'

Max projection: 32' 9" 1291.67 SqFt

Maximum Coverage on a Single System

3W Spot LED Lighting

Sensor

Heaters

Architectural

Available **Options** 

Anodised Surface

Coating

Choice of Non-standard RAL Colours

Glass & Glazing

Δluminium