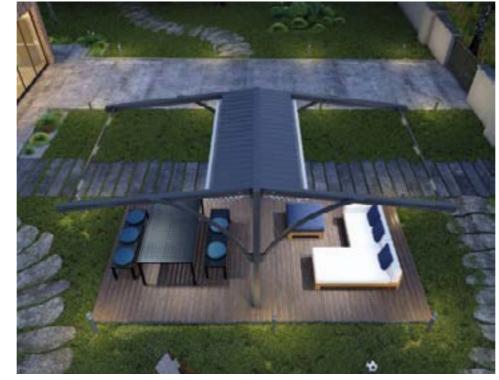

## **R5** SUBULATE

The R5 series operation is supremely confident, connected and effortlessly delivered thanks to a carefully engineered suite of technologies. Central support beam generates cantilever look, merging with linear rafters created luxurious free standing pergola system.

#### Available **Series**

**Max width:** 14' 9" Max projection: 29' 6" 430.57 SqFt

Maximum Coverage on a Single System

## QUERCUS MINIMA

**Max width:** 14' 9" Max projection: 29' 6" 430.57 SqFt Maximum Coverage on a Single System