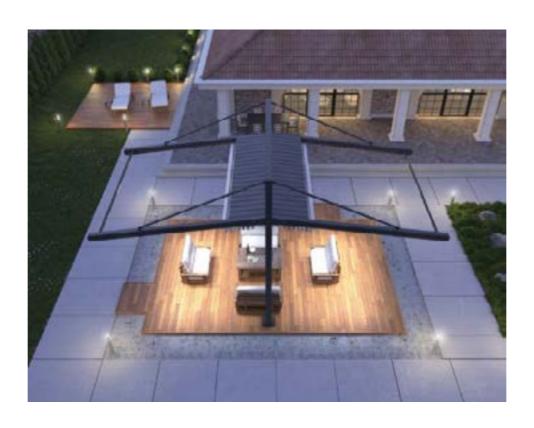

## **R5** SUBULATE

The R5 series operation is supremely confident, connected and effortlessly delivered thanks to a carefully engineered suite of technologies. Central support beam generates cantilever look, merging with linear rafters created luxurious free standing pergola system.

#### Available **Series**

**Max width:** 14' 9" Max projection: 29' 6" 430.57 SqFt

Maximum Coverage on a Single System

## QUERCUS MINIMA

**Max width:** 14' 9" Max projection: 29' 6" 430.57 SqFt Maximum Coverage on a Single System