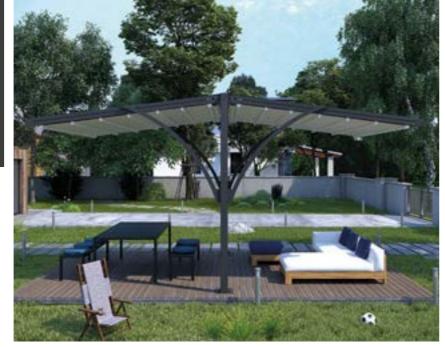

## **R5** SUBULATE

The R5 series operation is supremely confident, connected and effortlessly delivered thanks to a carefully engineered suite of technologies. Central support beam generates cantilever look, merging with linear rafters created luxurious free standing pergola system.

#### Available **Series**

**Max width:** 14' 9" Max projection: 29' 6" 430.57 SqFt

Maximum Coverage on a Single System

## QUERCUS MINIMA

**Max width:** 14' 9" Max projection: 29' 6" 430.57 SqFt Maximum Coverage on a Single System

#### Available **Options**

LED Lighting System

3W Spot LED Lighting

Sensor

Heaters

Architectural

Selective Wood Coating

Choice of Non-standard RAL Colours