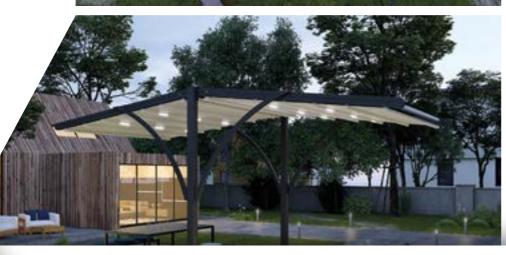

## **R5** SUBULATE

The R5 series operation is supremely confident, connected and effortlessly delivered thanks to a carefully engineered suite of technologies. Central support beam generates cantilever look, merging with linear rafters created luxurious free standing pergola system.

#### Available **Series**

**Max width:** 14' 9" Max projection: 29' 6" 430.57 SqFt

Maximum Coverage on a Single System

## QUERCUS MINIMA

**Max width:** 14' 9" Max projection: 29' 6" 430.57 SqFt Maximum Coverage on a Single System