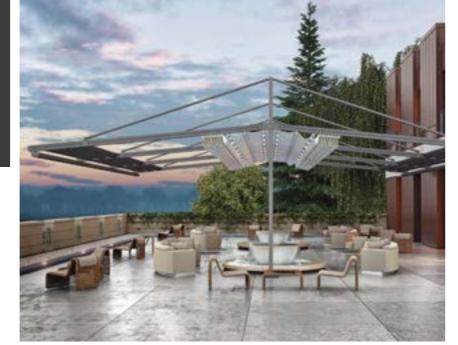

## **R3** SUBULATE

Master of Disguise. The illusion of Aluminium. Our reputation for quality has been earned by insisting on only the very best material. We have developed our R3 system to your required level including integrated support post, with combining straight line rafter profiles.

Available **Series** 

#### **TECTONA**

Max width: 39' Max projection: 32' 9" 1291.67 SqFt

Maximum Coverage on a Single System

#### OUERCUS MINIMA

Max width: 39'

Max projection: 32' 9" 1291.67 SqFt

Maximum Coverage on a Single System

#### **PULMUS**

Max width: 39'

Max projection: 32' 9" 1291.67 SqFt

Maximum Coverage on a Single System

3W Spot LED Lighting

Sensor

Heaters

Architectural

Available **Options** 

Anodised Surface

Coating

Choice of Non-standard RAL Colours

Glass & Glazing

Δluminium