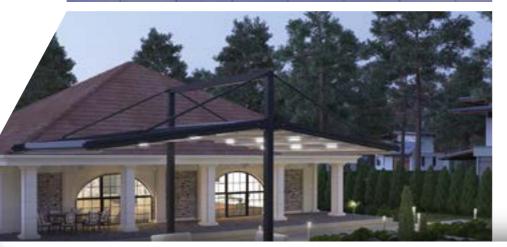

## **R5** SUBULATE

The R5 series operation is supremely confident, connected and effortlessly delivered thanks to a carefully engineered suite of technologies. Central support beam generates cantilever look, merging with linear rafters created luxurious free standing pergola system.

#### Available **Series**

**Max width:** 14' 9" Max projection: 29' 6" 430.57 SqFt

Maximum Coverage on a Single System

## QUERCUS MINIMA

**Max width:** 14' 9" Max projection: 29' 6" 430.57 SqFt Maximum Coverage on a Single System