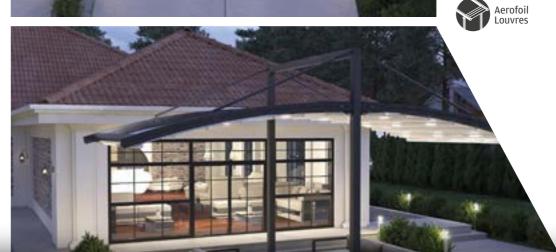

### **PULMUS**

Max width: 39' Max projection: 39' 1550 SqFt

Maximum Coverage on a Single System Available **Options** 

3W Spot LED Lighting

Sensor

Patio

Heaters

Aerofoil