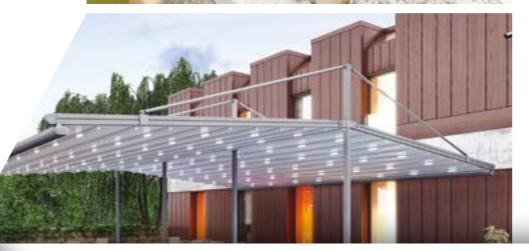

## **R1** SUBULATE

Most iconic design out of all our products. Lovingly hand crafted, and carefully made to measure. Our understanding of aluminium and components runs deep on this range. Basic "Flat" look, bonded with twin system finish.

Available **Series** 

Max width: 39' Max projection: 65' 2583.34 SqFt

Maximum Coverage on a Single System

#### QUERCUS MINIMA

Max width: 39' Max projection: 45' 1808.34 SqFt

Maximum Coverage on a Single System

#### **PULMUS**

Max width: 39' Max projection: 39' 1550 SqFt

Maximum Coverage on a Single System Available **Options** 

Linear LED Lighting

3W Spot LED Lighting

Sensor

Heaters

Architectural

Anodised Surface

Wood Coating

Choice of Non-standard RAL Colours

Integrated Speaker Module ising Audio System