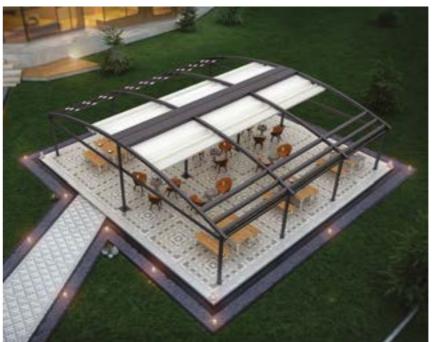

## **R1** SUBULATE

Most iconic design out of all our products. Lovingly hand crafted, and carefully made to measure. Our understanding of aluminium and components runs deep on this range. Basic "Flat" look, bonded with twin system finish.

Available **Series** 

Max width: 39' Max projection: 65' 2583.34 SqFt

Maximum Coverage on a Single System