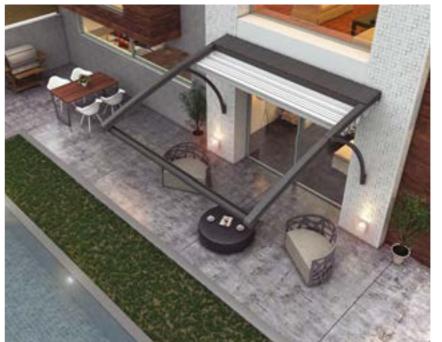

## **R1** SUBULATE

Most iconic design out of all our products. Lovingly hand crafted, and carefully made to measure. Our understanding of aluminium and components runs deep on this range. Basic "Flat" look, bonded with twin system finish.

Available **Series** 

Max width: 39' Max projection: 65' 2583.34 SqFt

Maximum Coverage on a Single System