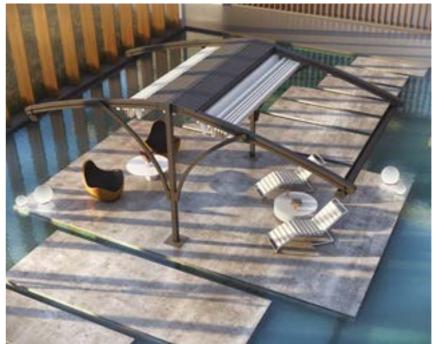

# **R6** FALCATE

Rising are committed to producing retractable pergolas that use more sustainable materials, produce less waste and use fewer natural resources as part of our approach to sustainability excellence. Elegant Falcate rafters who merged with central single support & hanging modules turns-out an attractive appearance among a range of its own competitors.

#### **TECTONA**

Max width: 39'

Max projection: 52' 11" 2066.67 SqFt

Maximum Coverage on a Single System

### OUERCUS MINIMA

Max width: 39'

Max projection: 45' 11"

1808.34 SqFt

Maximum Coverage on a Single System