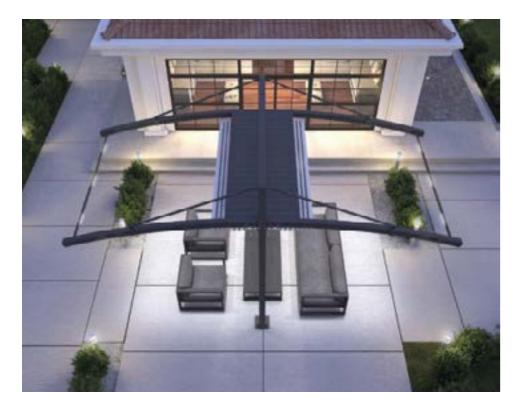

## **R5** SUBULATE

The R5 series operation is supremely confident, connected and effortlessly delivered thanks to a carefully engineered suite of technologies. Central support beam generates cantilever look, merging with linear rafters created luxurious free standing pergola system.

#### Available **Series**

**Max width:** 14' 9" Max projection: 29' 6" 430.57 SqFt

Maximum Coverage on a Single System

## QUERCUS MINIMA

**Max width:** 14' 9" Max projection: 29' 6" 430.57 SqFt Maximum Coverage on a Single System