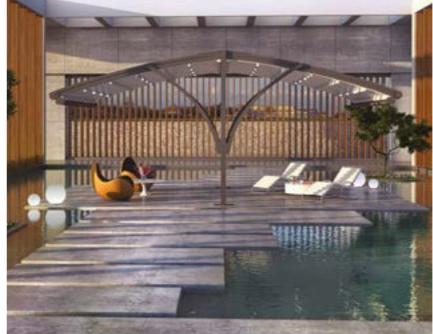

# **R6** FALCATE

Rising are committed to producing retractable pergolas that use more sustainable materials, produce less waste and use fewer natural resources as part of our approach to sustainability excellence. Elegant Falcate rafters who merged with central single support & hanging modules turns-out an attractive appearance among a range of its own competitors.

#### **TECTONA**

Max width: 39'

Max projection: 52' 11" 2066.67 SqFt

Maximum Coverage on a Single System

### OUERCUS MINIMA

Max width: 39'

Max projection: 45' 11"

1808.34 SqFt

Maximum Coverage on a Single System