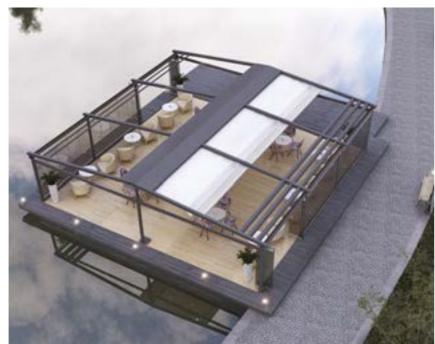

## **R1** SUBULATE

Most iconic design out of all our products. Lovingly hand crafted, and carefully made to measure. Our understanding of aluminium and components runs deep on this range. Basic "Flat" look, bonded with twin system finish.

Available **Series** 

Max width: 39' Max projection: 65' 2583.34 SqFt

Maximum Coverage on a Single System