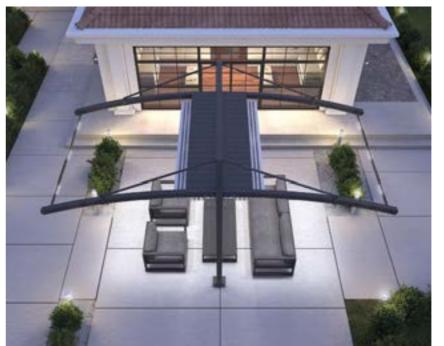

## **R6** SUBULATE

Unique to Rising, the new R6 series, one button control not only looks like no other, it performs like no other. Delivering a strong confidence to whom it features. No obstruction to your view, thanks to 'Flat' look rafters & hanging module.