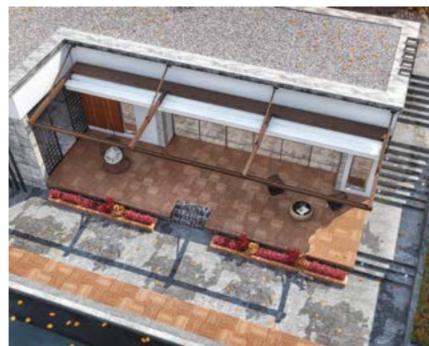

## **R1** SUBULATE

Most iconic design out of all our products. Lovingly hand crafted, and carefully made to measure. Our understanding of aluminium and components runs deep on this range. Basic "Flat" look, bonded with twin system finish.

Available **Series** 

Max width: 39' Max projection: 65' 2583.34 SqFt

Maximum Coverage on a Single System