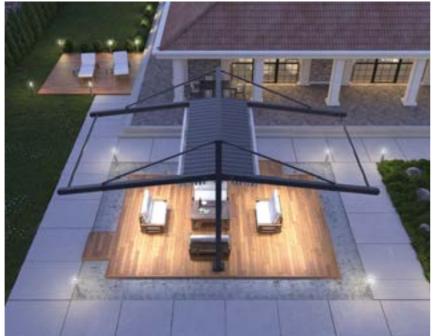

## **R5** SUBULATE

The R5 series operation is supremely confident, connected and effortlessly delivered thanks to a carefully engineered suite of technologies. Central support beam generates cantilever look, merging with linear rafters created luxurious free standing pergola system.

#### Available **Series**

**Max width:** 14' 9" Max projection: 29' 6" 430.57 SqFt

Maximum Coverage on a Single System

## QUERCUS MINIMA

**Max width:** 14' 9" Max projection: 29' 6" 430.57 SqFt Maximum Coverage on a Single System