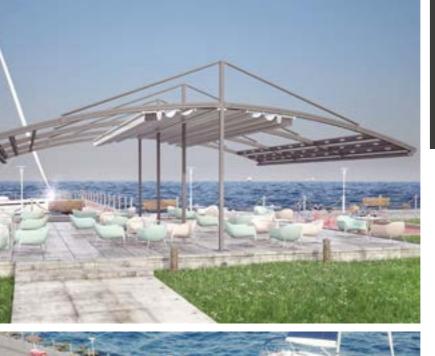

## **R1** SUBULATE

Most iconic design out of all our products. Lovingly hand crafted, and carefully made to measure. Our understanding of aluminium and components runs deep on this range. Basic "Flat" look, bonded with twin system finish.

Available **Series** 

Max width: 39' Max projection: 65' 2583.34 SqFt

Maximum Coverage on a Single System