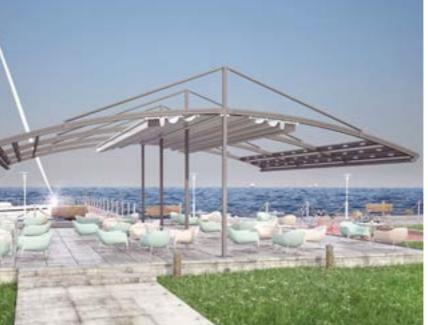

# **R1** FALCATE

There are few things in life you can call a joy forever, but we'd like to think an R1 range is one of them. Our utmost design is timeless, get better with Falcate rafters, and when looked after properly, it will last you a lifetime.

Available **Series** 

#### **TECTONA**

Max width: 39' Max projection: 65' 1808.34 SqFt

Maximum Coverage on a Single System

#### OUERCUS MINIMA

Max width: 39' Max projection: 45' 1808.34 SqFt

Maximum Coverage on a Single System

#### Available **Options**

3W Spot LED Lighting

Anodised Surface Treatment

Selective

Wood

Sensor

Choice of Non-standard RAL Colours

Ballcony Glass & Glazing

Architectural Fabrics

Aluminium Doors

Aluminium Windows