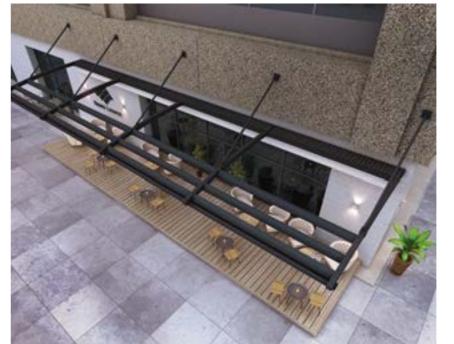

## **R6** SUBULATE

Unique to Rising, the new R6 series, one button control not only looks like no other, it performs like no other. Delivering a strong confidence to whom it features. No obstruction to your view, thanks to 'Flat' look rafters & hanging module.

Available Series

#### **TECTONA**

Max width: 39' Max projection: 52' 6" 2066.67 SqFt

Maximum Coverage on a Single System

#### OUERCUS MINIMA

Max width: 39' Max projection: 45' 11"

1808.34 SqFt Maximum Coverage on a Single System

### **PULMUS**

Max width: 39' Max projection: 39' 1550 SqFt

Maximum Coverage on a Single System Available **Options** 

3W Spot LED Lighting

Sensor

Patio

Heaters

Aerofoil

Architectural

Anodised Surface

Wood Coating

Glass & Glazing