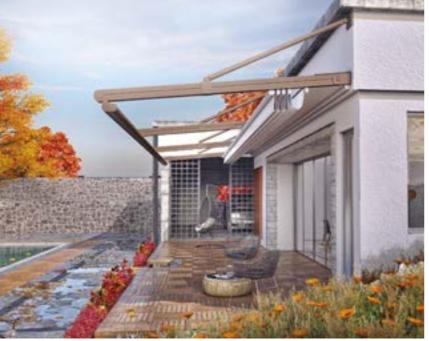

## **R1** SUBULATE

Most iconic design out of all our products. Lovingly hand crafted, and carefully made to measure. Our understanding of aluminium and components runs deep on this range. Basic "Flat" look, bonded with twin system finish.

Available **Series** 

Max width: 39' Max projection: 65' 2583.34 SqFt

Maximum Coverage on a Single System