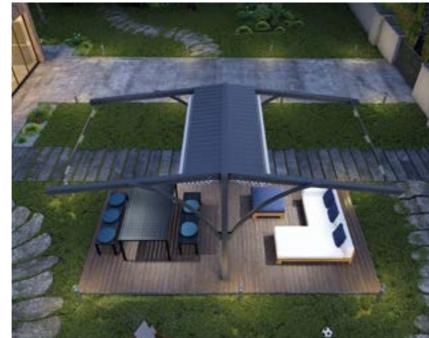

## **R5** SUBULATE

The R5 series operation is supremely confident, connected and effortlessly delivered thanks to a carefully engineered suite of technologies. Central support beam generates cantilever look, merging with linear rafters created luxurious free standing pergola system.

#### Available **Series**

**Max width:** 14' 9" Max projection: 29' 6" 430.57 SqFt

Maximum Coverage on a Single System

## QUERCUS MINIMA

**Max width:** 14' 9" Max projection: 29' 6" 430.57 SqFt Maximum Coverage on a Single System