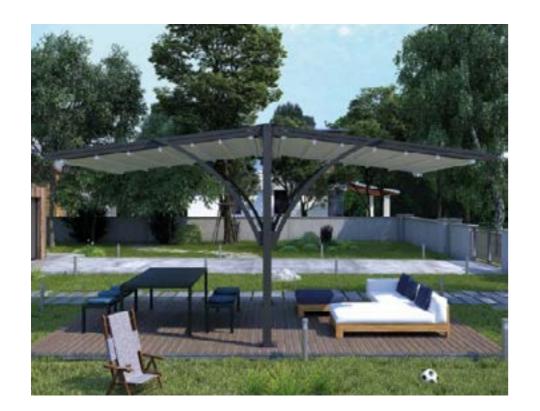

## **R5** SUBULATE

The R5 series operation is supremely confident, connected and effortlessly delivered thanks to a carefully engineered suite of technologies. Central support beam generates cantilever look, merging with linear rafters created luxurious free standing pergola system.

#### Available **Series**

**Max width:** 14' 9" Max projection: 29' 6" 430.57 SqFt

Maximum Coverage on a Single System

## QUERCUS MINIMA

**Max width:** 14' 9" Max projection: 29' 6" 430.57 SqFt Maximum Coverage on a Single System