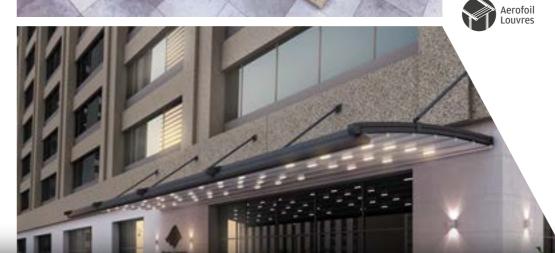

# **R6** FALCATE

Rising are committed to producing retractable pergolas that use more sustainable materials, produce less waste and use fewer natural resources as part of our approach to sustainability excellence. Elegant Falcate rafters who merged with central single support & hanging modules turns-out an attractive appearance among a range of its own competitors.

#### **TECTONA**

Max width: 39'

Max projection: 52' 11" 2066.67 SqFt

Maximum Coverage on a Single System

### OUERCUS MINIMA

Max width: 39'

Max projection: 45' 11"

1808.34 SqFt

Maximum Coverage on a Single System

#### Available **Options**

LED Lighting

Anodised

Surface

Treatment

Selective

Choice of

Non-standard

RAL Colours

Wood

Fabrics

Aluminium Doors

Aluminium Windows