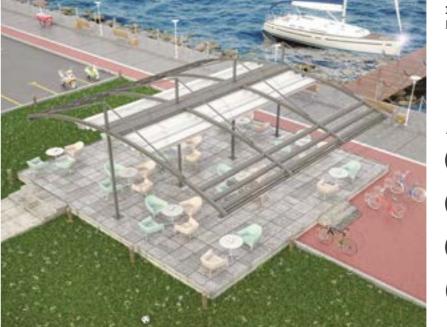

## **R1** SUBULATE

Most iconic design out of all our products. Lovingly hand crafted, and carefully made to measure. Our understanding of aluminium and components runs deep on this range. Basic "Flat" look, bonded with twin system finish.

Available **Series** 

Max width: 39' Max projection: 65' 2583.34 SqFt

Maximum Coverage on a Single System