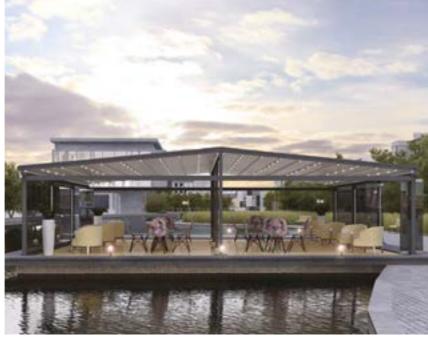

## **R1** SUBULATE

Most iconic design out of all our products. Lovingly hand crafted, and carefully made to measure. Our understanding of aluminium and components runs deep on this range. Basic "Flat" look, bonded with twin system finish.

Available **Series** 

Max width: 39' Max projection: 65' 2583.34 SqFt

Maximum Coverage on a Single System