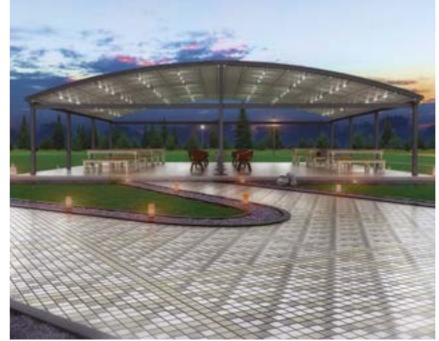

## **R5** SUBULATE

The R5 series operation is supremely confident, connected and effortlessly delivered thanks to a carefully engineered suite of technologies. Central support beam generates cantilever look, merging with linear rafters created luxurious free standing pergola system.

#### Available **Series**

**Max width:** 14' 9" Max projection: 29' 6" 430.57 SqFt

Maximum Coverage on a Single System