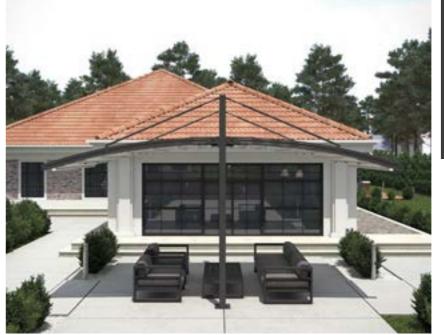

## **R6** SUBULATE

Unique to Rising, the new R6 series, one button control not only looks like no other, it performs like no other. Delivering a strong confidence to whom it features. No obstruction to your view, thanks to 'Flat' look rafters & hanging module.