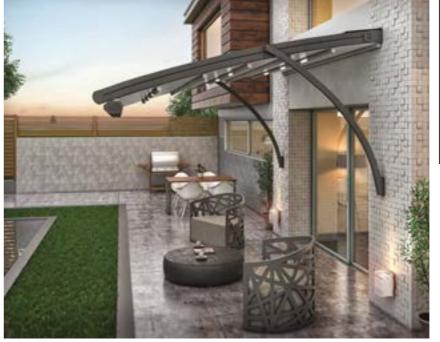

## **R3** SUBULATE

Master of Disguise. The illusion of Aluminium. Our reputation for quality has been earned by insisting on only the very best material. We have developed our R3 system to your required level including integrated support post, with combining straight line rafter profiles.